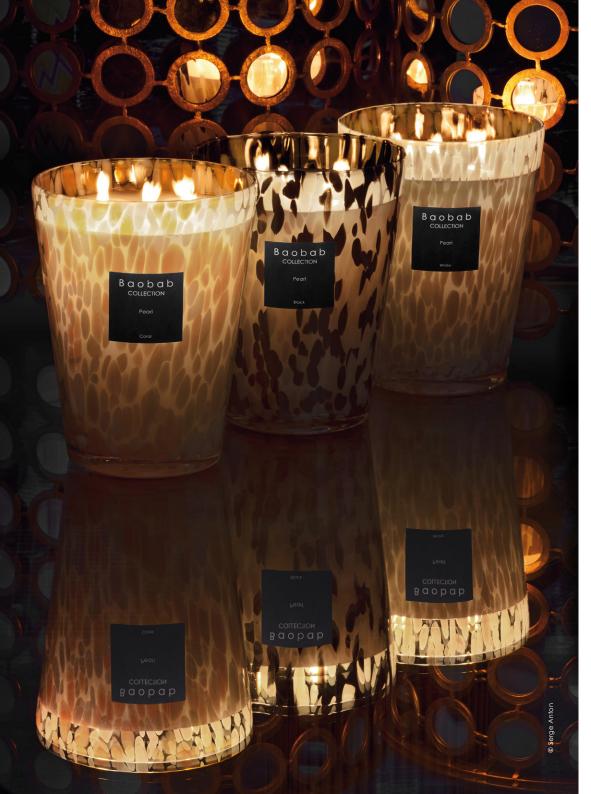

## Pearls Candles

Black Rose - Ginger

White Pearls White Musk - Jasmine

Wisteria - Orange blossom

Sapphire Pearls Seaweed - Myrtle

Citrine Pearls Tuberose - Gardenia

**Emerald Pearls** Amber - Fig

### **Pearls**

**Black Pearls** Black Rose - Ginger

**White Pearls** 

**Coral Pearls** White Musk - Jasmine Wisteria - Orange blossom Seaweed - Myrtle

Sapphire Pearls

Citrine Pearls Tuberose - Gardenia

**Emerald Pearls** Amber - Fig