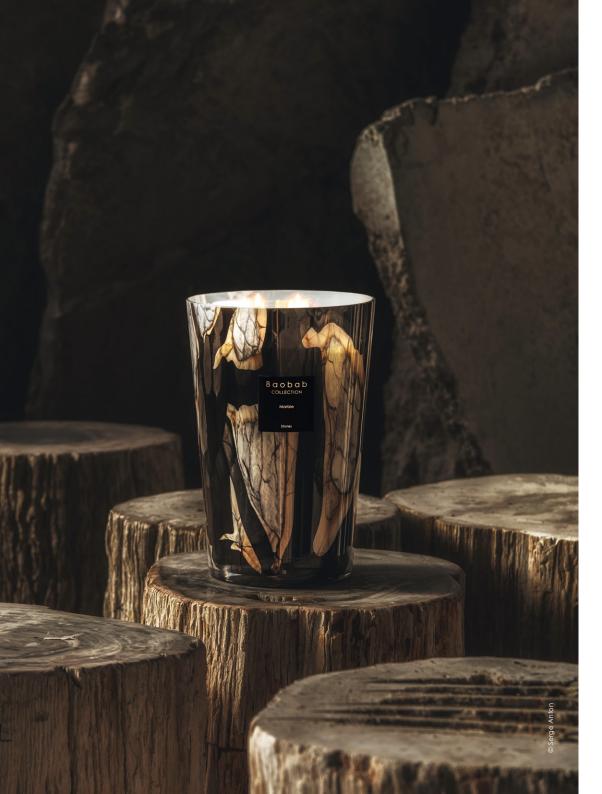

# Stones Limited Edition

**Agate** Bergamot - Acai Berries - Amber

Cardamom - Sea Salt - Musk

# Jungle Mountains

Limited Edition

Patchouli - Cinnamon - Candied Iemon

www.baobabcollection.com

### Stones

Leather - Tuberose - Berries

Agate Bergamot - Acai Berries - Amber

Cardamom - Sea Salt - Musk

## Jungle Safari / Mountains

**Black Panther** 

Ghepardino

White Owl Patchouli - Cinnamon - Candied lemon

Zebrino