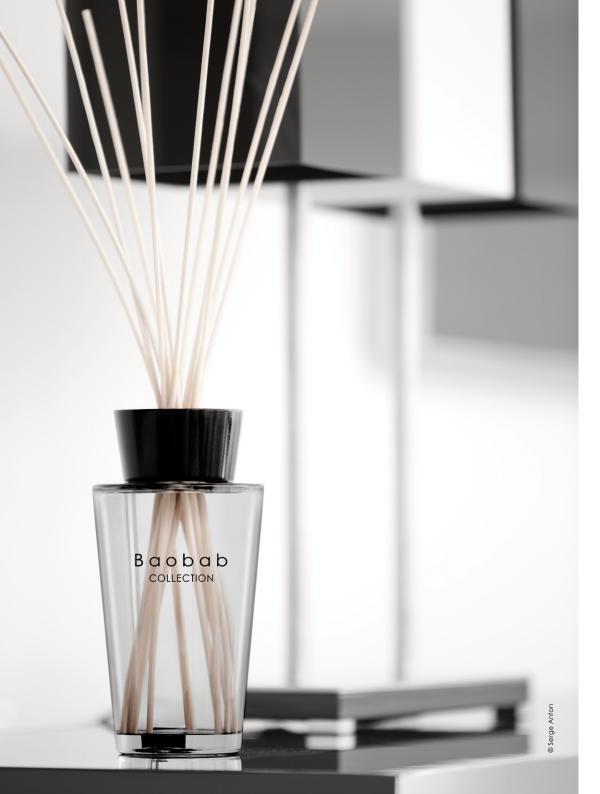

### Diffusers

## Baobab COLLECTION

500 ml. - Estimated diffusion time 6 months
Will be delivred with with white wooden sticks

500 ml. - Estimated diffusion time 6 months
Will be delivred with with black wooden sticks