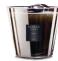

## Baobab COLLECTION

**Maxi Max**Height 40 cm - Weight 7,5 kg. - Estimated burning time 800 hours\*

Height 24 cm - Weight 4 kg. - Estimated burning time 400 hours\*

Height 16 cm - Weight 1,2 kg. - Estimated burning time 150 hours\*

### Candles