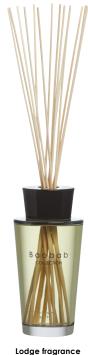

# Lodge Fragrances

### Diffusers

## Baobab COLLECTION

500 ml. - Estimated diffusion time 6 months
Will be delivred with with white wooden sticks

500 ml. - Estimated diffusion time 6 months
Will be delivred with with black wooden sticks