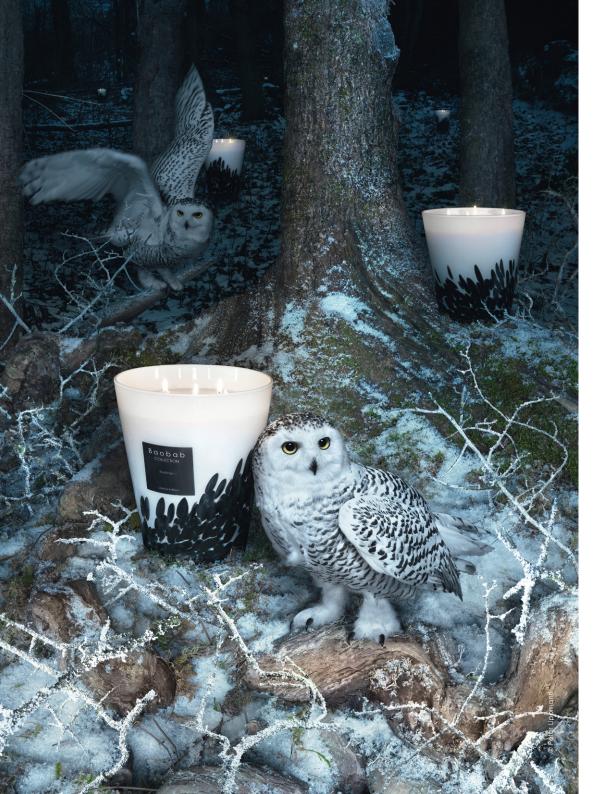

## Jungle Safari / Mountains

**Black Panther** 

Ghepardino

White Owl Patchouli - Cinnamon - Candied lemon

Zebrino