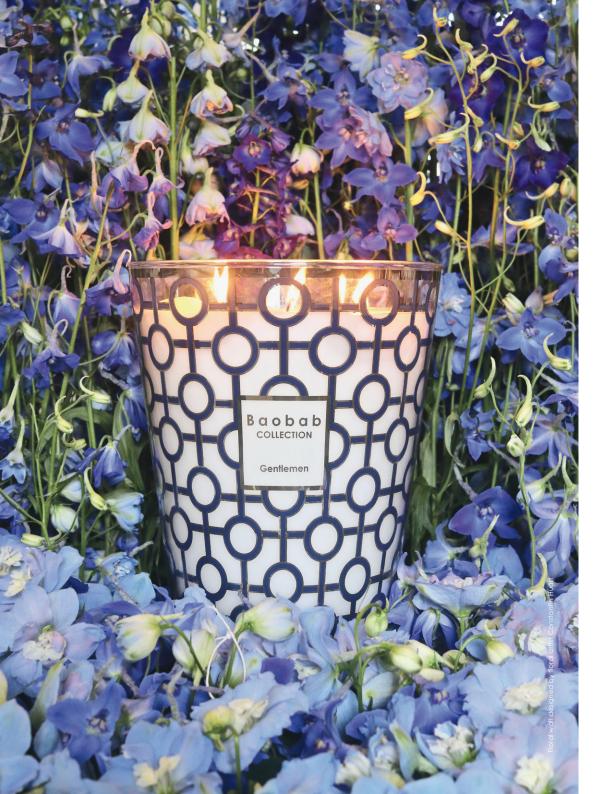

# Women & Gentlemen Candles

Women Magnolia - Rose - Musk

Gentlemen Rum - Saffron - Labdanum

Baobab Collection supports BIG against breast cancer.

### Women & Gentlemen

Magnolia - Rose - Musk

Rum - Saffron - Labdanum