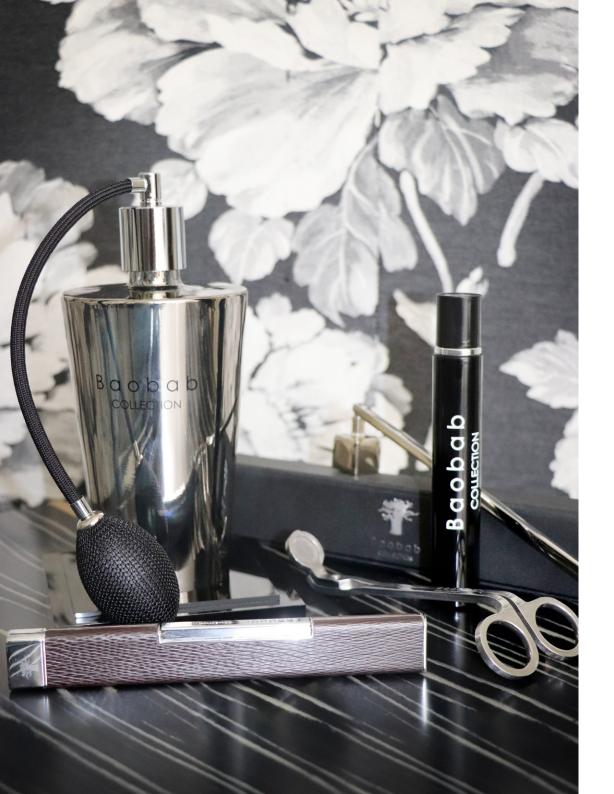

# Talisman

Accessories

**Woman** Fresh Mojito White Flower

**Man** Mysterious Wood Aquatic Blue

Talisman is a creative & decorative scented object.

www.baobabcollection.com

# Lighters

Accessories

# Accessories

Lodge Spray

Snuffer

Spray Kit

Lodge Display

Wick Trimmer

Matches