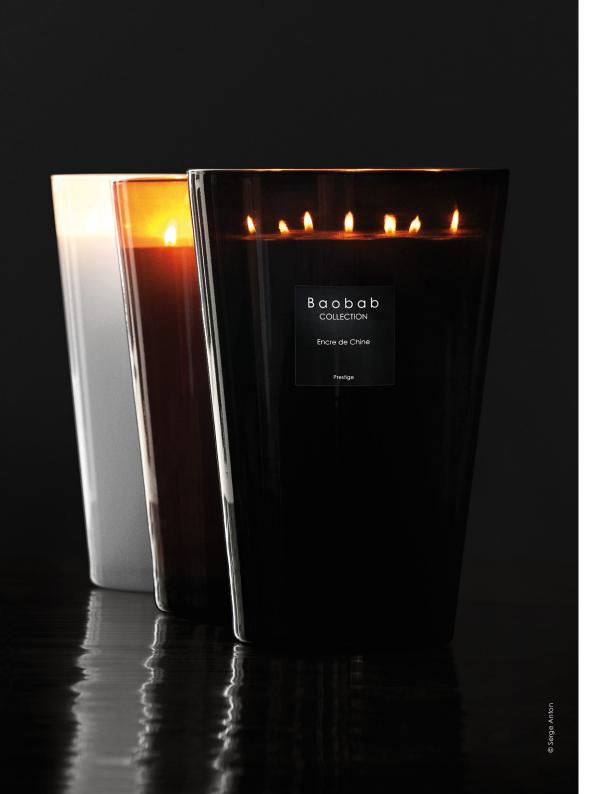

### Les Prestigieuses

Encre de Chine Cuir de Russie Pierre de Lune

### Les Prestigieuses

**Encre de Chine** Century Wood - Jasmine

Cuir de Russie Musk - Leather

Pierre de Lune White Tea - Frozen Mint