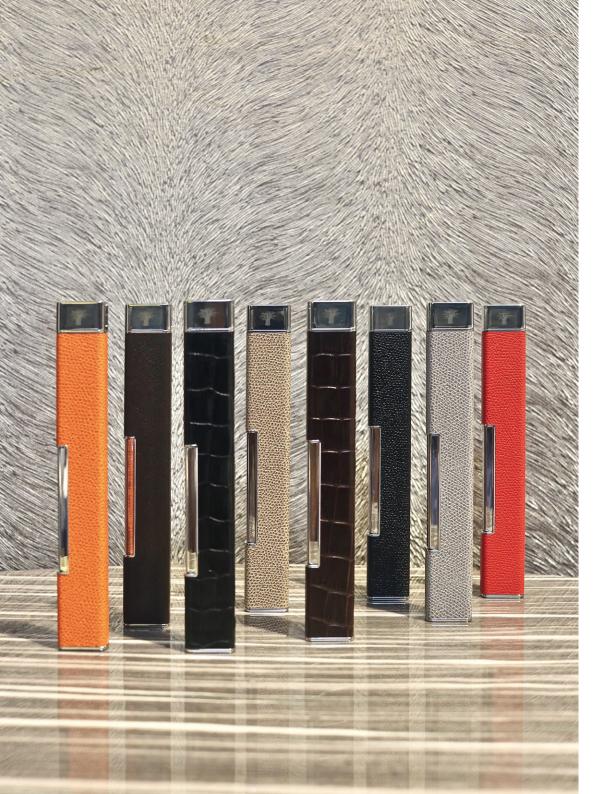

Cinnamon - Candied Iemon

# Jungle Mountains

Limited Edition









Patchouli - Cinnamon - Candied Iemon

www.baobabcollection.com



# Lodge Fragrances

### Diffusers



#### **All Seasons**

Wild Grass Madagascar Vanilla Miombo Woodlands Masaai Spirit Orange River Serengeti Plains White Rhino Victoria Falls Zanzibar Spices Arusha Forest



### Les Prestigieuses

Encre de Chine Cuir de Russie Pierre de Lune



# Les Exclusives Platinum Aurum



Pearls
Black Pearls
White Pearls







#### Electrum Kheops

Khephren Mykerinos



# Feathers Feathers Touareg Feathers Feathers Maasaï





Women & Gentlemen



# Talisman

Accessories



**Woman** Fresh Mojito White Flower



**Man** Mysterious Wood Aquatic Blue

Talisman is a creative & decorative scented object.

www.baobabcollection.com



# Lighters

Accessories





# Accessories

Lodge Spray



Snuffer



Spray Kit



Lodge Display



Wick Trimmer



Matches



## Baobab COLLECTION



**Maxi Max**Height 40 cm - Weight 7,5 kg. - Estimated burning time 800 hours\*



Height 24 cm - Weight 4 kg. - Estimated burning time 400 hours\*



Height 16 cm - Weight 1,2 kg. - Estimated burning time 150 hours\*



Height 10 cm - Weight 500 g. - Estimated burning time 60 hours\*



Height 6,5 cm - Weight 190 g. - Estimated burning time 30 hours\*

### Candles

#### \* The above burning times are indicative only and can vary from one model to the other. The indicated burning time assumes a correct usage of the candle.

## Baobab COLLECTION



500 ml. - Estimated diffusion time 6 months
Will be delivred with with white wooden sticks