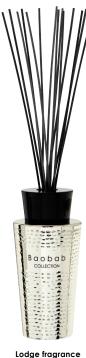

# Lodge Fragrances

### Diffusers

## Baobab COLLECTION

500 ml. - Estimated diffusion time 6 months
Will be delivred with with white wooden sticks

500 ml. - Estimated diffusion time 6 months
Will be delivred with with black wooden sticks