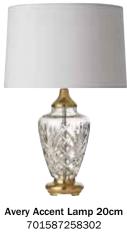

## CRYSTAL LAMPS

#### WATERFORD

Inish Lace Table Lamp 30cm 701587128762 40012236

Inish Lace Accent Lamp 25cm 701587238755 40012235

Avery Large Table Lamp 25cm 701587258296 40015812

40015813