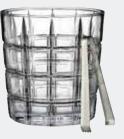

## LISMORE DIAMOND

Lismore Diamond Ice Bucket with Tongs 024258527720 165642

Lismore Diamond Bowl 13 Pce Vodka Chill Set 25cm 024258530140 164621

Lismore Diamond 7 Pce Vodka Set in Chill Bowl 11cm 024258507364 156508