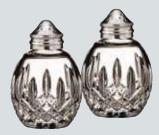

#### WATERFORD

Lismore Goblet 17cm 024258019812 600 318 0200

Lismore Claret 14cm 024258020016 600 318 0600

Lismore Champagne Flute 18cm 024258019874 600 318 0400

Lismore Toasting Flute Pair 23cm 024258311060 107608