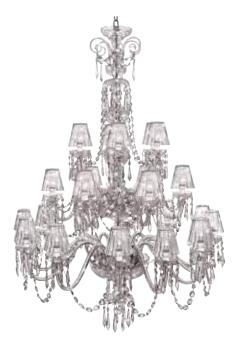

#### WATERFORD

Ashbourne 9 Arm Chandelier 240 V 86.36cm H, 71.12cm W 15 kg 024258078147 9500001322

Powerscourt 12 Arm Chandelier (C12) 240 V 96.52cm H, 91.44cm W 30kg 024258077997 950000822

Cranmore 9 Arm 240 V 76.2cm H, 71cm W 15 kg 024258077904 9500000522