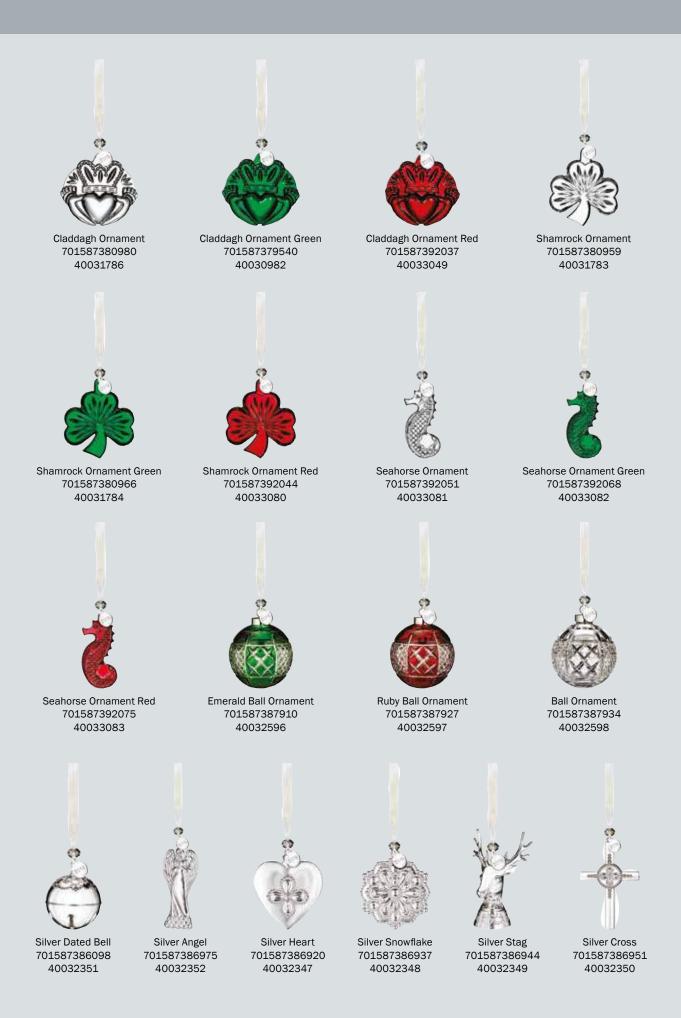

## CHRISTMAS 2018

Ogham "Love" Ball Ornament 9cm 701587392099 40033085

Ogham "Peace" Ball Ornament 9cm 701587392501 40033086

Ogham "Joy" Ball Ornament 9cm 701587392518 40033087

Ogham "Love" lcicle Ornament 12cm 701587379511 40030984

Ogham "Peace" Icicle Ornament 12cm 701587379571 40030985

Ogham "Joy" Icicle Ornament 12cm 701587379588 40030986

Ogham Large Hurricane 30cm 701587392594 40033095

Ogham Medium Hurricane 21cm 701587387989 40032633

Ogham Small Hurricane 14cm 701587387292 40032632

Ogham "Joy" Scented Candle 701587392600 40033096

Ogham "Love" Scented Candle 701587392617 40033097

Ogham "Peace" Scented Candle 701587392624 40033098

### WATERFORD

Baby's First Ornament 701587381017 40031789

ment Twelve Days 12 .7 Drummers Ornament 701587381048 40031792

Mini Wreath Ornament ent 701587380904 40031778

Mini Candy Cane Ornament 701587380881 40031776

Cross Ornament 701587381093 40031797

Snow Crystal Ornament 701587392082 40033084

Mini Tree Ornament 701587380867 40031774

Mini Star Ornament 701587400558 40034375

Angel Ornament 701587381109 40031798

Nativity Ornament 701587381116 40031799

Cracker w/ Heart Merry Xmas Ornament 701587392556 40033091

Cracker w/ Mini Snowflake Ornament 701587392532 40033089

Cracker w/ Candy Cane Ornament 701587392549 40033090

Cracker w/ Icicle Ornament 701587392570 40033093