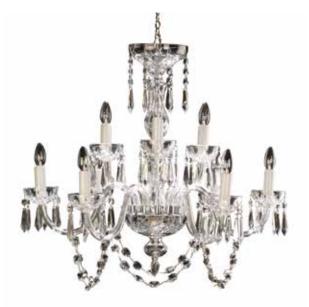

## CHANDELIERS

Lismore 9 Arm Chandelier 240 V 024258255920 9500003622

Lismore 6 Arm Chandelier 240 V 024258189423 9500002522

Ardmore 24 Arm with Crystal Shades 240 V 174.5cm x 120cm 68kg 024258508491 159512

Comeragh 5 Arm Chandelier 240 V 53.34 cm H, 55.88cm W 7kg 024258077812 9500000222

### **CHANDELIERS**

#### WATERFORD

Ashbourne 9 Arm Chandelier 240 V 86.36cm H, 71.12cm W 15 kg 024258078147 9500001322

Powerscourt 12 Arm Chandelier (C12) 240 V 96.52cm H, 91.44cm W 30kg 024258077997 950000822

Cranmore 9 Arm 240 V 76.2cm H, 71cm W 15 kg 024258077904 9500000522

Ardmore 12 Arm Chandelier 240 V 139.7cm H, 88.9cm W 30kg 024258264106 103227