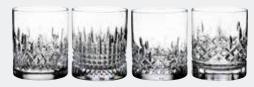

#### WATERFORD

Lismore Goblet 17cm 024258019812 600 318 0200

Lismore Claret 14cm 024258020016 600 318 0600

Lismore Champagne Flute 18cm 024258019874 600 318 0400

Lismore Toasting Flute Pair 23cm 024258311060 107608

Lismore Classic Cocktail 18cm Pair 024258507081 156474

Lismore Oversize Wine 18.5cm 024258066083 623 318 1900

Lismore Hock 18cm 024258020139 600 318 0800

Lismore Balloon Wine 17.5cm 024258141858

623 318 1700

Lismore Brandy Balloon 12.5cm 024258065437 6223182600

Lismore 12oz Hi Ball 14cm 024258016224 5503182100

Lismore 12oz Tumbler 12cm 024258020597 6003182100

Lismore 12oz Old Fashioned Tumbler 10cm 024258015388 5493182100

024258020719 6003182300

Lismore 9oz Tumbler 8cm Lismore 9oz Tumbler 8cm 024258014176 4793182300