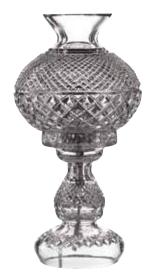

## CRYSTAL LAMPS

#### WATERFORD

Inish Lace Table Lamp 30cm 701587128762 40012236

Inish Lace Accent Lamp 25cm 701587238755 40012235

Avery Large Table Lamp 25cm 701587258296 40015812

40015813

## CRYSTAL LAMPS

Achillbeg (L11 Large) Lamp 240 V 57.5cm 

Achillbeg (L11 Small) Lamp 240 V 47.5cm 

Inishmore (L3) Lamp 240 V 47.5cm 

Inishmaan (L2) Lamp 240 V 35cm 

Inisheer (L1) Lamp 240 V 