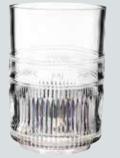

Lismore Brandy Balloon 12.5cm 024258065437 6223182600

Lismore 12oz Hi Ball 14cm 024258016224 5503182100

Lismore 12oz Tumbler 12cm 024258020597 6003182100

Lismore 12oz Old Fashioned Tumbler 10cm 024258015388 5493182100

024258020719 6003182300

Lismore 9oz Tumbler 8cm Lismore 9oz Tumbler 8cm 024258014176 4793182300