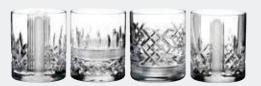

### WATERFORD

Heritage Footed Tasting Tumbler Set of 6 701587312493 40023669

Heritage Rounded Tumbler Set of 6 701587312479 40023667

Heritage Lismore Small Square Decanter & Pair 5oz Tumblers 701587328227 40026610

Craft Beer Glass 701587264549 40016632

Pilsner Glass 701587286558 40020102

Heritage DOF Set of 6 701587321969 40025987

Beer Mug 701587264518 40016539

Pint Glass 701587264532 40016631