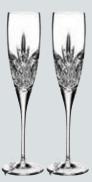

#### WATERFORD

Lismore Goblet 17cm 024258019812 600 318 0200

Lismore Claret 14cm 024258020016 600 318 0600

Lismore Champagne Flute 18cm 024258019874 600 318 0400

Lismore Toasting Flute Pair 23cm 024258311060 107608