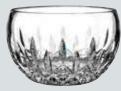

#### WATERFORD

Lismore Bowl 25cm 024258389205 140463

Lismore Bowl 20cm 024258389199 140462

Lismore Bowl 18cm 701587321938 40025984

Lismore Rose Bowl 15cm 2143185700 024258006065

Lismore Statement Vase 35cm 024258315662 108053