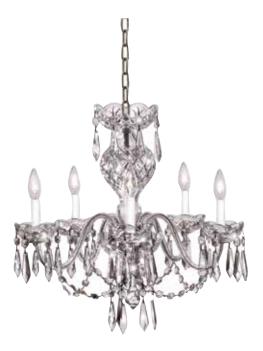

Comeragh 5 Arm Chandelier 240 V 53.34 cm H, 55.88cm W 7kg 024258077812 9500000222