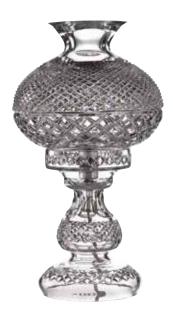

## CRYSTAL LAMPS

#### WATERFORD

Inish Lace Table Lamp 30cm 701587128762 40012236

Inish Lace Accent Lamp 25cm 701587238755 40012235

Avery Large Table Lamp 25cm 701587258296 40015812

40015813

## CRYSTAL LAMPS

Achillbeg (L11 Large) Lamp 240 V 57.5cm 

Achillbeg (L11 Small) Lamp 240 V 47.5cm 

Inishmore (L3) Lamp 240 V 47.5cm 

Inishmaan (L2) Lamp 240 V 35cm 

Inisheer (L1) Lamp 240 V 