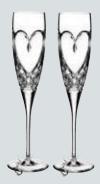

#### WATERFORD

Lismore Goblet 17cm 024258019812 600 318 0200

Lismore Claret 14cm 024258020016 600 318 0600

Lismore Champagne Flute 18cm 024258019874 600 318 0400

Lismore Toasting Flute Pair 23cm 024258311060 107608