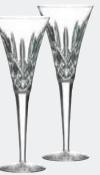

#### WATERFORD

Lismore Goblet 17cm 024258019812 600 318 0200

Lismore Claret 14cm 024258020016 600 318 0600

Lismore Champagne Flute 18cm 024258019874 600 318 0400

Lismore Toasting Flute Pair 23cm 024258311060 107608