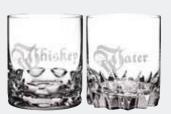

## OGHAM, WHISKEY & WATER & RETRO DECANTERS **NEW**

Ogham Peace DOF pair 

Ogham Happiness DOF pair 

Ogham Love DOF pair 

Ogham Joy DOF pair 

Ogham DOF set of 4 

Whiskey/Water DOF Set of 2 

"W" Conical Decanter 