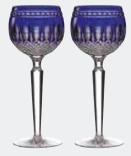

# TIMES SQUARE COLLECTION

Flute Clear - Set of 2 

Flute Midnight - Set of 2 

Snow Globe 

Masterpiece Ball 

Replica Ball 

Ball Ornament 

Triangle Ornament 