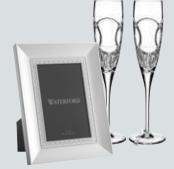

Lismore Irish Coffee Pair 16cm 024258325265 108068

Lismore Tiny Pitcher 701587321983 40025989

Lismore Low Jug / Gravy Server 701587321952 40025986

Lismore 8x10 Picture Frame 32cm 024258354395 128019

Lismore 5x7 Picture Frame 25.5cm 024258314610 107750