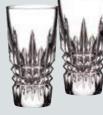

#### WATERFORD

Lismore Goblet 17cm 024258019812 600 318 0200

Lismore Claret 14cm 024258020016 600 318 0600

Lismore Champagne Flute 18cm 024258019874 600 318 0400

Lismore Toasting Flute Pair 23cm 024258311060 107608