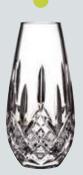

#### WATERFORD

Lismore Bowl 25cm 024258389205 140463

Lismore Bowl 20cm 024258389199 140462

Lismore Bowl 18cm 701587321938 40025984

Lismore Rose Bowl 15cm 2143185700 024258006065

Lismore Statement Vase 35cm 024258315662 108053

Lismore Thistle Vase 32.5cm 024258315396 107768

Lismore Vase 20cm 024258312333 107605

Lismore Vase 20cm 024258387287 140459

Lismore Sugar Bud Vase 15cm 024258526532 164170

Lismore Honey Bud Vase 15cm 024258526518