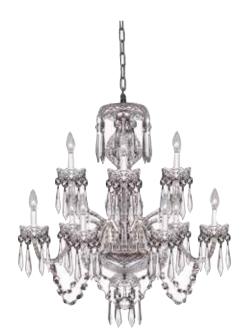

#### WATERFORD

Ashbourne 9 Arm Chandelier 240 V 86.36cm H, 71.12cm W 15 kg 024258078147 9500001322

Powerscourt 12 Arm Chandelier (C12) 240 V 96.52cm H, 91.44cm W 30kg 024258077997 950000822

Cranmore 9 Arm 240 V 76.2cm H, 71cm W 15 kg 024258077904 9500000522