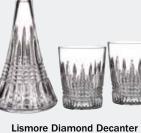

## LISMORE DIAMOND

Lismore Diamond Red Wine Pair 20cm 024258509122 160018

Lismore Diamond White Wine Pair 18cm 024258509092 160019

Lismore Diamond Flute Pair 23cm 024258509108 160020

Lismore Diamond Martini Pair 024258517851 161005