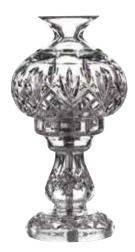

## CRYSTAL LAMPS

#### WATERFORD

Inish Lace Table Lamp 30cm 701587128762 40012236

Inish Lace Accent Lamp 25cm 701587238755 40012235

Avery Large Table Lamp 25cm 701587258296 40015812

40015813

## CRYSTAL LAMPS

Achillbeg (L11 Large) Lamp 240 V 57.5cm 

Achillbeg (L11 Small) Lamp 240 V 47.5cm 

Inishmore (L3) Lamp 240 V 47.5cm 

Inishmaan (L2) Lamp 240 V 35cm 

Inisheer (L1) Lamp 240 V 