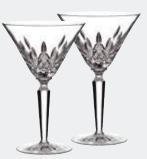

## LISMORE DIAMOND

Lismore Diamond Red Wine Pair 20cm 024258509122 160018

Lismore Diamond White Wine Pair 18cm 024258509092 160019

Lismore Diamond Flute Pair 23cm 024258509108 160020

Lismore Diamond Martini Pair 024258517851 161005