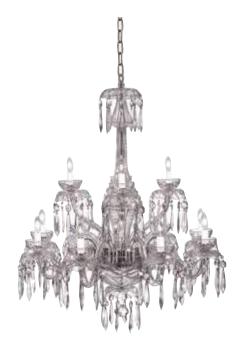

## CHANDELIERS

Lismore 9 Arm Chandelier 240 V 024258255920 9500003622

Lismore 6 Arm Chandelier 240 V 024258189423 9500002522

Ardmore 24 Arm with Crystal Shades 240 V 174.5cm x 120cm 68kg 024258508491 159512

Comeragh 5 Arm Chandelier 240 V 53.34 cm H, 55.88cm W 7kg 024258077812 9500000222