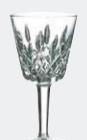

#### WATERFORD

Lismore Goblet 17cm 024258019812 600 318 0200

Lismore Claret 14cm 024258020016 600 318 0600

Lismore Champagne Flute 18cm 024258019874 600 318 0400

Lismore Toasting Flute Pair 23cm 024258311060 107608