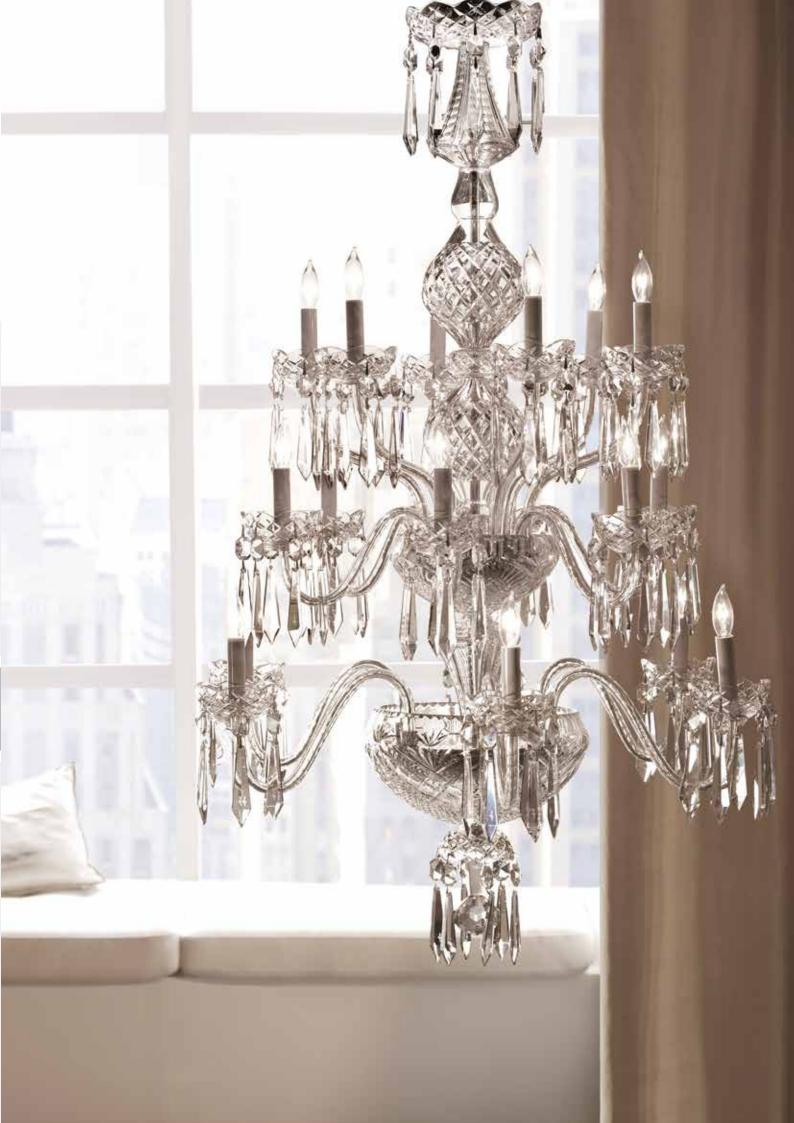

## CHANDELIERS

Lismore 9 Arm Chandelier 240 V 024258255920 9500003622

Lismore 6 Arm Chandelier 240 V 024258189423 9500002522

Ardmore 24 Arm with Crystal Shades 240 V 174.5cm x 120cm 68kg 024258508491 159512

#### WATERFORD

Ashbourne 9 Arm Chandelier 240 V 86.36cm H, 71.12cm W 15 kg 024258078147 9500001322

Powerscourt 12 Arm Chandelier (C12) 240 V 96.52cm H, 91.44cm W 30kg 024258077997 950000822

Cranmore 9 Arm 240 V 76.2cm H, 71cm W 15 kg 024258077904 9500000522

Ardmore 12 Arm Chandelier 240 V 139.7cm H, 88.9cm W 30kg 024258264106 103227