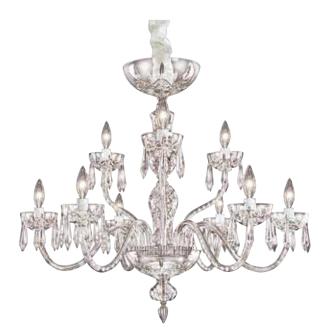

## CHANDELIERS

Lismore 9 Arm Chandelier 240 V 024258255920 9500003622

Lismore 6 Arm Chandelier 240 V 024258189423 9500002522

Ardmore 24 Arm with Crystal Shades 240 V 174.5cm x 120cm 68kg 024258508491 159512