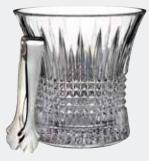

## LISMORE DIAMOND

Lismore Diamond Ice Bucket with Tongs 024258527720 165642

Lismore Diamond Bowl 13 Pce Vodka Chill Set 25cm 024258530140 164621

Lismore Diamond 7 Pce Vodka Set in Chill Bowl 11cm 024258507364 156508