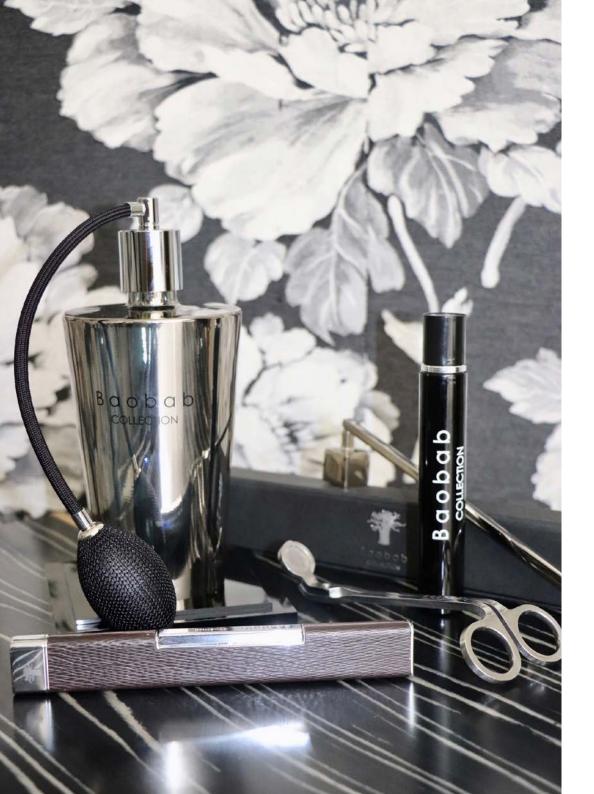

### Accessories

Lodge Spray

Lodge Display

Snuffer

Wick Trimmer

Spray Kit

Matches

www.baobabcollection.com

## Smoking or not smoking

Lighter Black Croco

+ Odor neutralizer

#### Lighter Brown Croco

+ Odor neutralizer

www.baobabcollection.com

Candles Diffusers

Maxi Max

MaxHeight 35 cm - Weight 6,5 kg - Estimated burning time 800 hours \*

Max 24

Height 24 cm - Weight 3 kg - Estimated burning time 400 hours \*