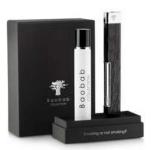

de Lune



Les Exclusives

Platinum Aurum



Pearls Black Pearls White Pearls



Feathers Feathers Touareg Feathers Feathers Maasaï







Women & Gentlemen Women Gentlemen























Available in 3 sizes: Mini 250 ml - Medium 2 L - Large 5 L



### Lighters Accessories



### Talisman

Accessories







**Man** Mysterious Wood Aquatic Blue

Talisman is a creative & decorative scented object.



### Accessories

Lodge Spray

Lodge Display





Snuffer

Wick Trimmer





Spray Kit

Matches





www.baobabcollection.com



### Travel Kit



Travel Kit Pearls

Black Pearls & White Pearls + Odor neutralizer

#### **Travel Kit Feathers**

Feathers & Feathers Touareg + Odor neutralizer

#### Travel Kit Les Exclusives

Aurum & Platinum + Odor neutralizer

## Smoking or not smoking



Lighter Black Croco

+ Odor neutralizer

#### Lighter Brown Croco

+ Odor neutralizer

www.baobabcollection.com

Candles Diffusers



Maxi Max

MaxHeight 35 cm - Weight 6,5 kg - Estimated burning time 800 hours \*



Max 24

Height 24 cm - Weight 3 kg - Estimated burning time 400 hours \*



Max 16

Height 16 cm - Weight 1,1 kg - Estimated burning time 150 hours \*



Max 10

Height 10 cm - Weight 500 g. - Estimated burning time 60 hours \*



Max One

Height 8 cm - Weight 190 g. - Estimated burning time 30 hours \*









**Totem** Mini 250 ml - Medium 2 L- Large 5 L

www.baobabcollection.com www.baobabcollection.com

### Fragrances

### Beach Club



**Pampelonne** Rosemary - Mint - Blackcurrant



D'enBossa Exotic Fruits - Jasmine - Musk



South Beach Lemon - Citron - Galbanum

###