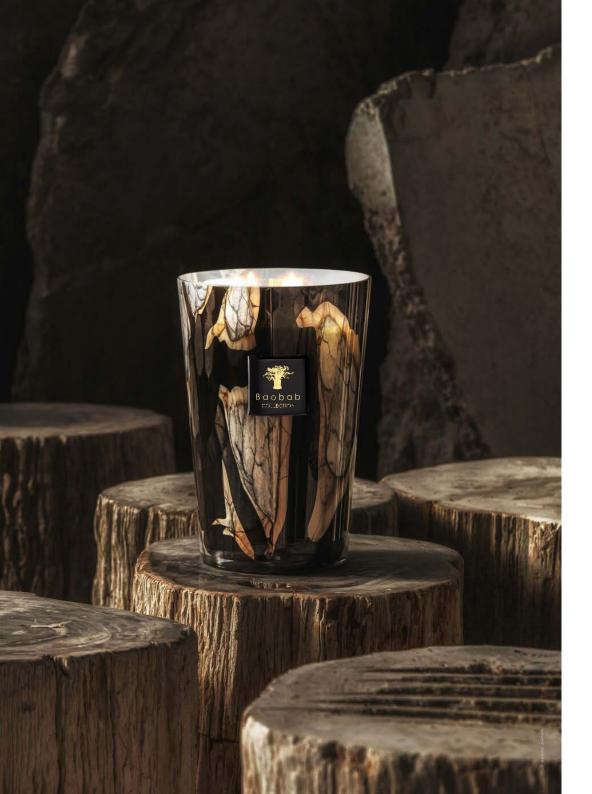

#### **Our Collections**

We became a reference in the industry offering five sizes of handmade candles and diffusers. Of the five sizes, the Maxi Max stands out as a statement piece befitting any interior. This unique model can light up your home for up to a thousand hours.

#### Lighter Brown Croco

+ Odor neutralizer

www.baobabcollection.com

Candles Diffusers

Maxi Max

MaxHeight 35 cm - Weight 6,5 kg - Estimated burning time 800 hours \*

Max 24

Height 24 cm - Weight 3 kg - Estimated burning time 400 hours \*