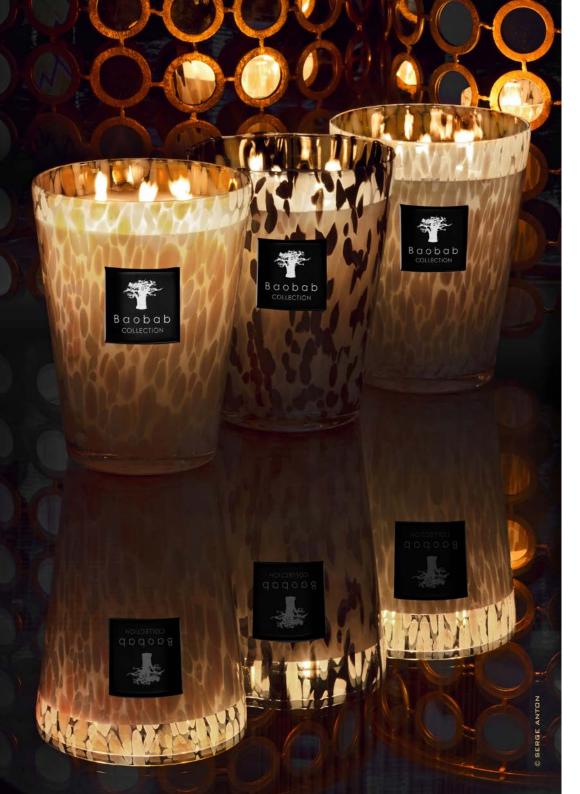

#### **Our Collections**

We became a reference in the industry offering five sizes of handmade candles and diffusers. Of the five sizes, the Maxi Max stands out as a statement piece befitting any interior. This unique model can light up your home for up to a thousand hours.

#### Lighter Brown Croco

+ Odor neutralizer

www.baobabcollection.com

Candles Diffusers

Maxi Max

MaxHeight 35 cm - Weight 6,5 kg - Estimated burning time 800 hours \*

Max 24

Height 24 cm - Weight 3 kg - Estimated burning time 400 hours \*

Max 16

Height 16 cm - Weight 1,1 kg - Estimated burning time 150 hours \*

Max 10

Height 10 cm - Weight 500 g. - Estimated burning time 60 hours \*

Max One

Height 8 cm - Weight 190 g. - Estimated burning time 30 hours \*