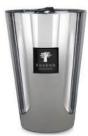

#### Lighter Brown Croco

+ Odor neutralizer

www.baobabcollection.com

Candles Diffusers

Maxi Max

MaxHeight 35 cm - Weight 6,5 kg - Estimated burning time 800 hours \*

Max 24

Height 24 cm - Weight 3 kg - Estimated burning time 400 hours \*

Max 16

Height 16 cm - Weight 1,1 kg - Estimated burning time 150 hours \*

Max 10

Height 10 cm - Weight 500 g. - Estimated burning time 60 hours \*

Max One

Height 8 cm - Weight 190 g. - Estimated burning time 30 hours \*