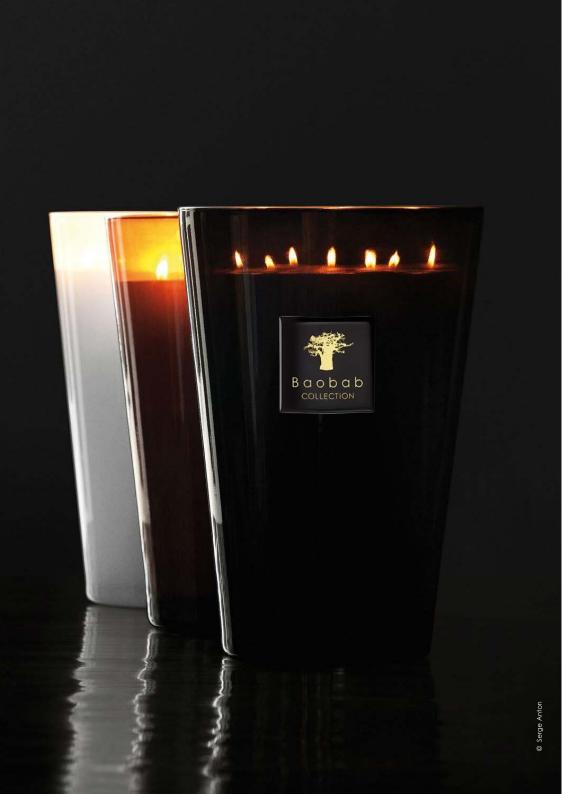

#### **Our Collections**

We became a reference in the industry offering five sizes of handmade candles and diffusers. Of the five sizes, the Maxi Max stands out as a statement piece befitting any interior. This unique model can light up your home for up to a thousand hours.

#### Lighter Brown Croco

+ Odor neutralizer

www.baobabcollection.com

Candles Diffusers

Maxi Max

MaxHeight 35 cm - Weight 6,5 kg - Estimated burning time 800 hours \*

Max 24

Height 24 cm - Weight 3 kg - Estimated burning time 400 hours \*

Max 16

Height 16 cm - Weight 1,1 kg - Estimated burning time 150 hours \*

Max 10

Height 10 cm - Weight 500 g. - Estimated burning time 60 hours \*

Max One

Height 8 cm - Weight 190 g. - Estimated burning time 30 hours \*