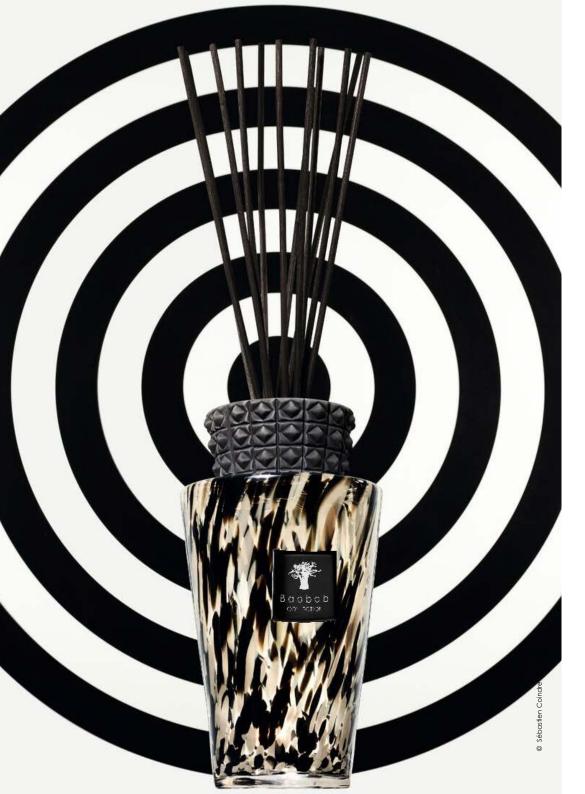

## Lodge Fragrances

Diffusers

All Seasons

Madagascar Vanilla Masaai Spirit Serengeti Plains White Rhino Zanzibar Spices

Les Prestigieuses

Encre de Chine Cuir de Russie Pierre de Lune

Les Exclusives

Platinum Aurum

Pearls Black Pearls White Pearls

Feathers Feathers Touareg Feathers Feathers Maasaï

Women & Gentlemen Women Gentlemen

Available in 3 sizes: Mini 250 ml - Medium 2 L - Large 5 L