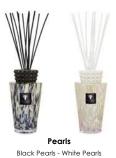

### Pearls Candles

White Pearls
White Musk - Jasmine

**Black Pearls** Black Rose - Ginger

Sapphire Pearls Seaweed - Myrtle

**Coral Pearls** Wisteria - Orange blossom

### Pearls

White Pearls White Musk - Jasmine

**Black Pearls** Black Rose - Ginger

Sapphire Pearls Seaweed - Myrtle

**Coral Pearls** Wisteria - Orange blossom

Pearls Black Pearls White Pearls

Feathers Feathers Touareg Feathers Feathers Maasaï

Women & Gentlemen Women Gentlemen

Available in 3 sizes: Mini 250 ml - Medium 2 L - Large 5 L