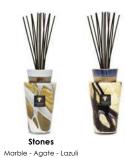

### Stones Candles

**Agate** Bergamot - Acai Berries - Amber

Cardamom - Sea Salt - Musk

### Stones

Leather - Tuberose - Berries

Bergamot - Acai Berries - Amber

Cardamom - Sea Salt - Musk