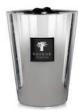

#### Lighter Brown Croco

+ Odor neutralizer

www.baobabcollection.com

Candles Diffusers

Maxi Max

MaxHeight 35 cm - Weight 6,5 kg - Estimated burning time 800 hours \*

Max 24

Height 24 cm - Weight 3 kg - Estimated burning time 400 hours \*

Max 16

Height 16 cm - Weight 1,1 kg - Estimated burning time 150 hours \*

Max 10

Height 10 cm - Weight 500 g. - Estimated burning time 60 hours \*

Max One

Height 8 cm - Weight 190 g. - Estimated burning time 30 hours \*