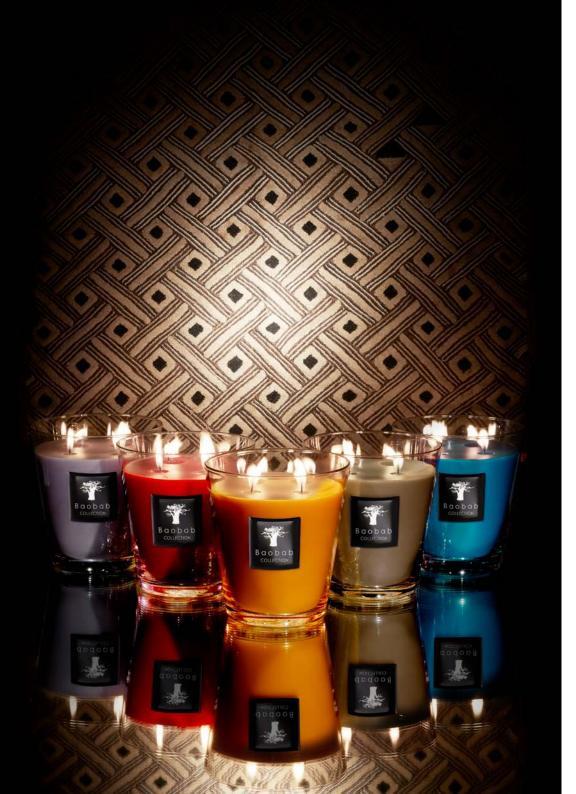

#### **Our Story**

Just like the baobabs overlooking the African savannah, Baobab Collection's candles and diffusers are known for their size and original designs. They are extraordinary objects providing an olfactory and aesthetic experience.

Baobab Collection's candle creations are tales waiting to be discovered, sensory experiences that are the result of exquisite perfumes and aesthetic design.

#### **Our Values**

Baobab Collection stays true to its values of craftsmanship and excellence by supporting European expertise and craftsmen. Our raw materials are selected with the greatest care: our mineral wax comes from Germany, our glass is from Poland, our leather is from Italy and our scents are created and perfected in Grasse. All of our candles are hand-poured into glass that is hand-blown by master craftsmen, making each one completely unique. A black ribbon with the brand's logo is then added to every candle before it is wrapped in an elegant black box.