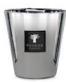

#### Lighter Brown Croco

+ Odor neutralizer

www.baobabcollection.com

Candles Diffusers

Maxi Max

MaxHeight 35 cm - Weight 6,5 kg - Estimated burning time 800 hours \*

Max 24

Height 24 cm - Weight 3 kg - Estimated burning time 400 hours \*

Max 16

Height 16 cm - Weight 1,1 kg - Estimated burning time 150 hours \*

Max 10

Height 10 cm - Weight 500 g. - Estimated burning time 60 hours \*

Max One

Height 8 cm - Weight 190 g. - Estimated burning time 30 hours \*