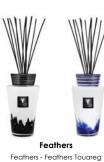

# Feathers Candles

**Feathers** Saffron - Black Rose - Oud

**Feathers Maasai** Patchouli - Rum Accord - Amber

### Feathers

Feathers Touarea Mint - Jasmine - Musk

Saffron - Black Rose - Oud

Feathers Maasai Patchouli - Rum Accord - Amber

Pearls Black Pearls White Pearls

Feathers Feathers Touareg Feathers Feathers Maasaï

Women & Gentlemen Women Gentlemen

Available in 3 sizes: Mini 250 ml - Medium 2 L - Large 5 L