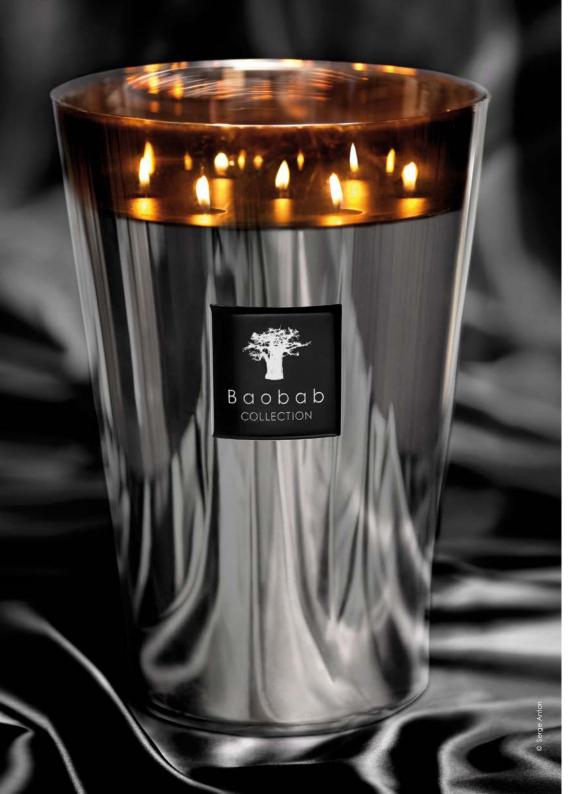

#### **Our Collections**

We became a reference in the industry offering five sizes of handmade candles and diffusers. Of the five sizes, the Maxi Max stands out as a statement piece befitting any interior. This unique model can light up your home for up to a thousand hours.

#### Lighter Brown Croco

+ Odor neutralizer

www.baobabcollection.com

Candles Diffusers

Maxi Max

MaxHeight 35 cm - Weight 6,5 kg - Estimated burning time 800 hours \*

Max 24

Height 24 cm - Weight 3 kg - Estimated burning time 400 hours \*