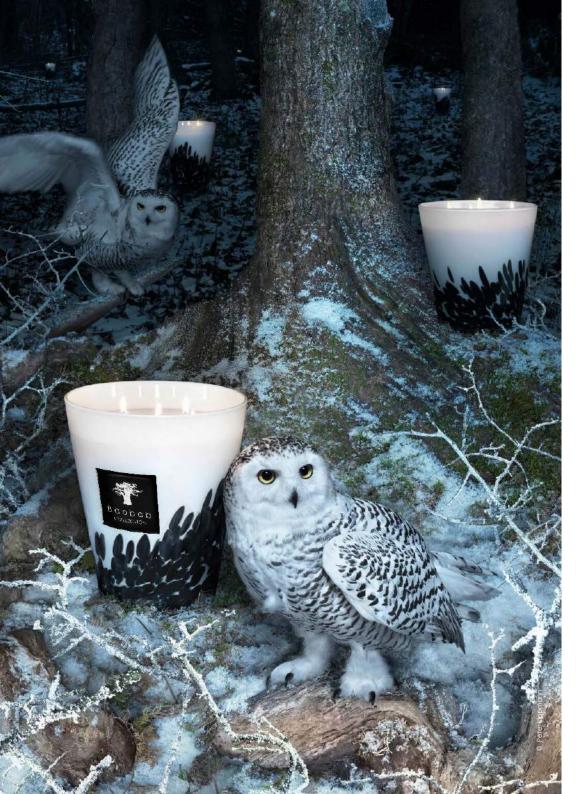

# Feathers Candles

**Feathers** Saffron - Black Rose - Oud

**Feathers Maasai** Patchouli - Rum Accord - Amber