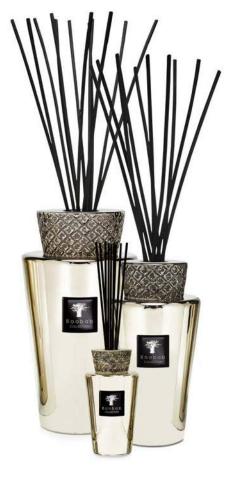

#### **Our Collections**

We became a reference in the industry offering five sizes of handmade candles and diffusers. Of the five sizes, the Maxi Max stands out as a statement piece befitting any interior. This unique model can light up your home for up to a thousand hours.

#### Lighter Brown Croco

+ Odor neutralizer

www.baobabcollection.com

Candles Diffusers

Maxi Max

MaxHeight 35 cm - Weight 6,5 kg - Estimated burning time 800 hours \*

Max 24

Height 24 cm - Weight 3 kg - Estimated burning time 400 hours \*

Max 16

Height 16 cm - Weight 1,1 kg - Estimated burning time 150 hours \*

Max 10

Height 10 cm - Weight 500 g. - Estimated burning time 60 hours \*

Max One

Height 8 cm - Weight 190 g. - Estimated burning time 30 hours \*

**Totem** Mini 250 ml - Medium 2 L- Large 5 L

www.baobabcollection.com www.baobabcollection.com