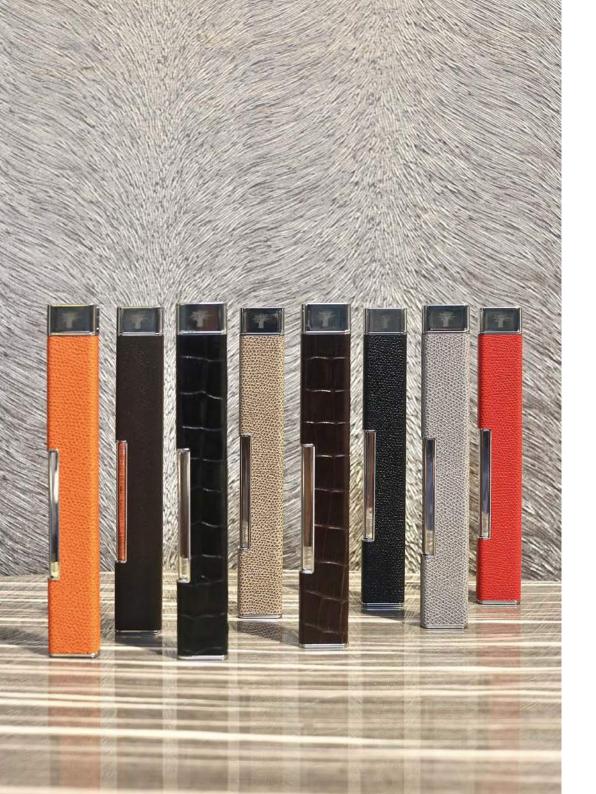

## Smoking or not smoking

Lighter Black Croco

+ Odor neutralizer

#### Lighter Brown Croco

+ Odor neutralizer

www.baobabcollection.com

Candles Diffusers

Maxi Max

MaxHeight 35 cm - Weight 6,5 kg - Estimated burning time 800 hours \*

Max 24

Height 24 cm - Weight 3 kg - Estimated burning time 400 hours \*